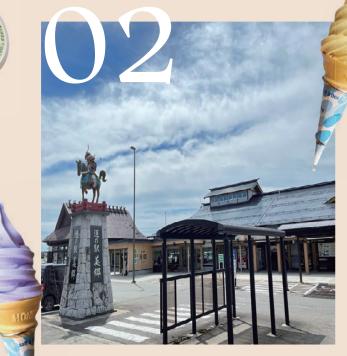

Roadside Station Misato

Roadside station Misato reopened in March 2021. There were many locally processed agricultural goods and handmade sweets. They have various flavors of soft serve ice cream depending on the season. There is also an express bus stop from Tokyo and Sendai nearby on the property. It can be accessed from a distance. Please visit!