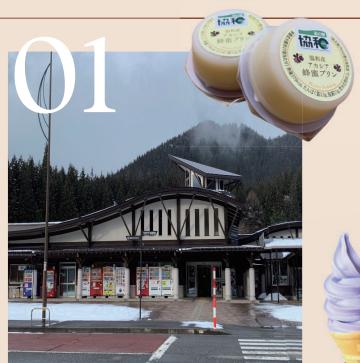

# Roadside Station

Roadside station Kyowa has a large parking lot, making it easy to park. There is a park in the facility. Local Kyowa vegetables and Akita souvenirs are sold there. In addition, Acacia honey pudding has a pleasant texture and the honey taste fills the mouth. Please try it!