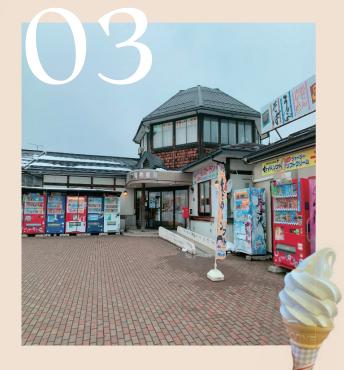

Roadside Station Kamioka Chayakko Ichirizuka

There are many locally produced goods and foods. The facility was barrier-free and easy to use. Ajidoraku soy souse ice cream and limited time only sake lees soft serve ice cream are available. Please visit Roadside station.