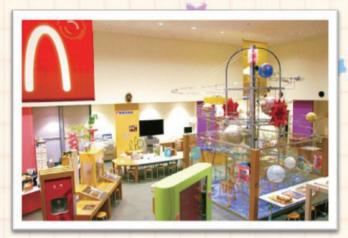

## NATURAL SCIENCE LEARNING CENTER

 ★Where: 4-1 Higashidori Nakamachi, Akita City (4F & 5F in ALVE)
 ★Tel: 018-887-5330
 ★Time: 9:00a.m.~ 6:00p.m.
 ★Admission: free
 ★Closed: every Monday

You can play with toys and exhibits about science! You can eat or drink at "Kirameki-hiroba" on 1F. A nursing room is available in Children Future Center. English brochure and website available.