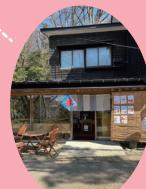

### Fuwarizumu Senshu ~Matsushita Tea House~

Soft and fluffy soft serve ice cream made with tresh cream.

Akita's first

Authentic curry with various spices using homemade curry roux.

Open 11:00 p.m.~ Holidays: Winter/ irregular holidays

Enjoy the view of Senshu Park

**Google Maps** 