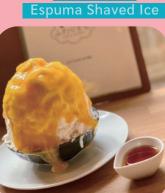

### Fuwarizumu Senshu ~Matsushita Tea House~

Soft and fluffy soft serve ice cream made with tresh cream.

Akita's first

Authentic curry with various spices using homemade curry roux.

Open 11:00 p.m.~ Holidays: Winter/ irregular holidays