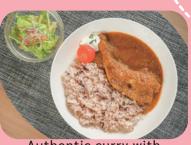

### Fuwarizumu Senshu ~Matsushita Tea House~

Soft and fluffy soft serve ice cream made with tresh cream.

Akita's first

Authentic curry with various spices using homemade curry roux.

Open 11:00 p.m.~ Holidays: Winter/ irregular holidays