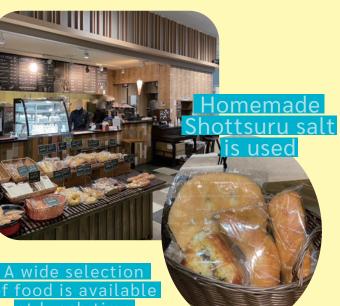

# YA-YA Stazione B

Open:11:00 a.m. to 10:00 p.m. (Last order 9:00 p.m.), -

Google Maps

Try the Tazawako Beer

**Comparison!** 

of food is available at lunch time

# Bakery & Cafe GRISSINI