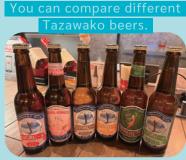

# YA-YA Stazione B

Open:11:00 a.m. to 10:00 p.m. (Last order 9:00 p.m.), -

Google Maps

Try the Tazawako Beer

**Comparison!** 

of food is available at lunch time