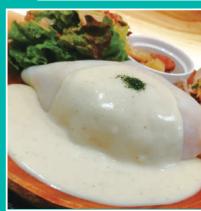

## PETIT CLOVER

THERE IS HAMBURGER STEAK WITH DEMI-GLACE.

THE CAFE IS ON THE CORNER

THE RESTRAURANT IS LOVELY

AND THE LUNCH PORTIONS

OF THE INTERSECTION.

ARE VERY SATISFYING.

THE MOST POPULAR DISH IS WHITE OMELETTE RICE. WHEN YOU CUT THE OMELETTE, THE EGG YOLK COMES OUT FROM THE INSIDE, YUMMY!