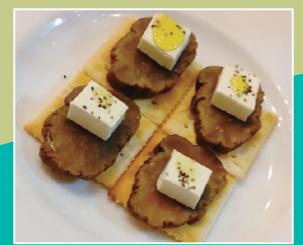

## NAKAKOJI

THERE ARE SMOKED CHEESES FOR SNACKS.

THERE IS ALSO **ORANGE** POUND **CAKE AND** CHAI TEA AND LATTE ART!

カフェ みきょう