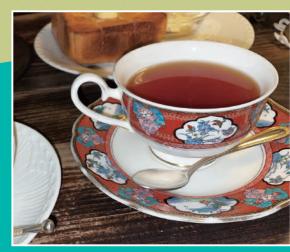

## CAFE MIKYO

A PERFECT SPACE TO TAKE A BREAK.

A CAFE WITH A RELAXED ATMOSPH-**ERE NEAR** AKITA STATION.

Instagram

THERE ARE A VARIETY OF MENU ITEMS FROM **SWEETS TO RICE DISHES, AND THE** TASTE OF THE TEA YOU **DRINK WITH THEM IS EXCEPTIONAL!** 