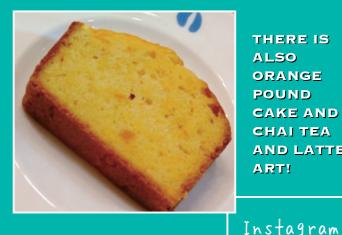

## NAKAKOJI

THERE ARE SMOKED CHEESES FOR SNACKS.

THERE IS ALSO **ORANGE** POUND **CAKE AND** CHAI TEA AND LATTE ART!

カフェ みきょう