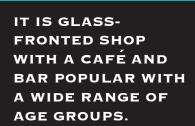

## CAFE MIKYO

A PERFECT SPACE TO TAKE A BREAK.

A CAFE WITH A RELAXED ATMOSPH-**ERE NEAR** AKITA STATION.

Instagram

THERE ARE A VARIETY OF MENU ITEMS FROM **SWEETS TO RICE DISHES, AND THE** TASTE OF THE TEA YOU **DRINK WITH THEM IS EXCEPTIONAL!** 