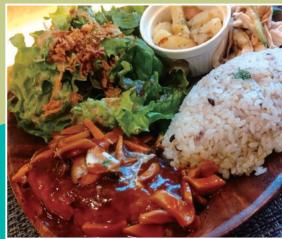

## PETIT CLOVER

THERE IS HAMBURGER STEAK WITH DEMI-GLACE.

THE CAFE IS ON THE CORNER

THE RESTRAURANT IS LOVELY

AND THE LUNCH PORTIONS

OF THE INTERSECTION.

ARE VERY SATISFYING.

THE MOST POPULAR DISH IS WHITE OMELETTE RICE. WHEN YOU CUT THE OMELETTE, THE EGG YOLK COMES OUT FROM THE INSIDE, YUMMY!