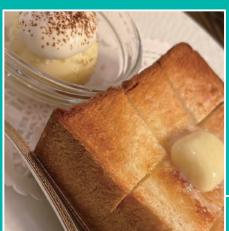

## CAFE MIKYO

A PERFECT SPACE TO TAKE A BREAK.

A CAFE WITH A RELAXED ATMOSPH-**ERE NEAR** AKITA STATION.

Instagram

THERE ARE A VARIETY OF MENU ITEMS FROM **SWEETS TO RICE DISHES, AND THE** TASTE OF THE TEA YOU **DRINK WITH THEM IS EXCEPTIONAL!** 